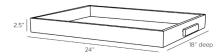

## GAVIN TRAY

AYIO6 H: 2.5 IN, W: 24 IN, D: 18 IN Black, Embossed Leather Contract Suitable As Is The black Italian leather Gavin tray is the perfect storage element for essentials, but it is not meant to be tucked away. Rich crocodile embossment is dressed in vintage brass handles featuring a striking pebbled texture.

## APPEARANCE

Material Material Type Finish Top Coat/Sealant

DIMENSIONS

Foot Print Handle Brass, Leather Embossed Vintage Brass true

W: 24 IN, D: 18 IN H: 1, W: 6, D: 1.5 SHIPPING Product Weight Gross Weight 1 Shipping Box 1