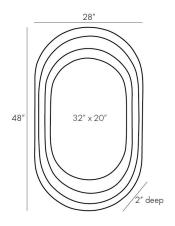

## GEORGINA MIRROR

4917 H: 48 IN, W: 28 IN, D: 2 IN Dark Antique Brass Contract Suitable As Is

#### DIMENSIONS Mirror Size

H: 32 IN, W: 20 IN

Expanding on an Arteriors design classic, antique brass and plain glass artistically pair to create this visually commanding mirror. Concentric pillowed ribbing creates a visual effect that the frame is growing outward from the center, making this an exceptional piece to add depth to a space. The brass clad foundation is finished in a moody dark antique look we adore. Security cleat hanging hardware allows for vertical or hor-