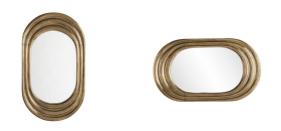

## GEORGINA MIRROR

4917 H: 48 IN, W: 28 IN, D: 2 IN Dark Antique Brass Contract Suitable As Is

#### APPEARANCE

Material Material Type Finish Finish Will Vary Top Coat/Sealant Brass, Mirror Clad Dark Antique, Plain true true

#### DIMENSIONS Mirror Size

H: 32 IN, W: 20 IN

Expanding on an Arteriors design classic, antique brass and plain glass artistically pair to create this visually commanding mirror. Concentric pillowed ribbing creates a visual effect that the frame is growing outward from the center, making this an exceptional piece to add depth to a space. The brass clad foundation is finished in a moody dark antique look we adore. Security cleat hanging hardware allows for vertical or hor-