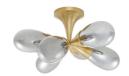

## GISELLE FLUSH MOUNT

DFC15 H: 13 IN, Dia: 24.00 IN Smoke Luster Like meteors drifting through space, six handblown fixtures of smoke luster seedy glass disperse light across the room. This celestial fixture is suspended from a trumpet-shaped canopy of antique brass plated iron, ribbed for visual interest.

## **APPEARANCE**

Material Glass, Iron
Material Type Seedy

Finish Smoke Luster, Antique Brass

Top Coat/Sealant Yes

**DIMENSIONS** 

Canopy H: 7 IN, Dia: 7.00 IN
Glass W: 7 IN, Dia: 5.00 IN

**WIRING** 

Rating Damp