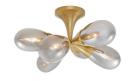

## GISELLE FLUSH MOUNT

DFC15 H: 13 IN, Dia: 24.00 IN Smoke Luster Like meteors drifting through space, six handblown fixtures of smoke luster seedy glass disperse light across the room. This celestial fixture is suspended from a trumpet-shaped canopy of antique brass plated iron, ribbed for visual interest.

## **APPEARANCE**

Material Glass, Iron
Material Type Seedy

Finish Smoke Luster, Antique Brass

Top Coat/Sealant Yes

**DIMENSIONS** 

Canopy H: 7 IN, Dia: 7.00 IN
Glass W: 7 IN, Dia: 5.00 IN

**WIRING** 

Rating Damp