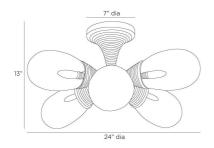

## GISELLE FLUSH MOUNT

DFC15 H: 13 IN, Dia: 24.00 IN Smoke Luster Like meteors drifting through space, six handblown fixtures of smoke luster seedy glass disperse light across the room. This celestial fixture is suspended from a trumpet-shaped canopy of antique brass plated iron, ribbed for visual interest.

## **APPEARANCE**

Material Glass, Iron
Material Type Seedy

Finish Smoke Luster, Antique Brass

Top Coat/Sealant Yes

**DIMENSIONS** 

Canopy H: 7 IN, Dia: 7.00 IN
Glass W: 7 IN, Dia: 5.00 IN

**WIRING** 

Rating Damp