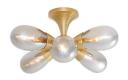

## GISELLE FLUSH MOUNT

DFC15 H: 13 IN, Dia: 24.00 IN Smoke Luster Like meteors drifting through space, six handblown fixtures of smoke luster seedy glass disperse light across the room. This celestial fixture is suspended from a trumpet-shaped canopy of antique brass plated iron, ribbed for visual interest.

## **APPEARANCE**

Material Glass, Iron
Material Type Seedy

Finish Smoke Luster, Antique Brass

Top Coat/Sealant Yes

**DIMENSIONS** 

Canopy H: 7 IN, Dia: 7.00 IN
Glass W: 7 IN, Dia: 5.00 IN

**WIRING** 

Rating Damp