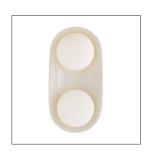

## GLAZE LARGE SCONCE

WORKSHOP

DA49006

H: 16.5 IN, W: 8 IN, D: 4 IN Blackened Steel, Ivory Stained Crackle Ceramic

Contract Suitable As Is

A stunning ivory stained crackle glaze brings warmth and depth to this uniquely modern, minimalist design. The ceramic shade is complimented by double frosted glass lights that cast a warm, flattering glow. Equally at home in bathrooms and corridors, at the bedside and in hospitality settings, the Glaze Large Sconce is versatile and playful, offering endless possibilities when paired with additional Glaze Single and Dome

**APPEARANCE** 

Material Ceramic, Glass, Steel

Material Type Frosted

Finish Blackened Steel, Ivory Stained

Crackle, Opal

Finish Will Vary true Top Coat/Sealant false

DIMENSIONS

3.5 IN