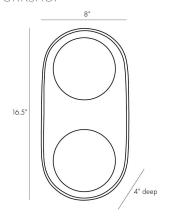

## GLAZE LARGE SCONCE

WORKSHOP

DA49006

H: 16.5 IN, W: 8 IN, D: 4 IN Blackened Steel, Ivory Stained Crackle Ceramic

Contract Suitable As Is

A stunning ivory stained crackle glaze brings warmth and depth to this uniquely modern, minimalist design. The ceramic shade is complimented by double frosted glass lights that cast a warm, flattering glow. Equally at home in bathrooms and corridors, at the bedside and in hospitality settings, the Glaze Large Sconce is versatile and playful, offering endless possibilities when paired with additional Glaze Single and Dome

Globe Dia: 6.00 IN

Backplate H: 14 IN, W: 5 IN, D: 1 IN

**WIRING** 

Rating Damp

Cert Note Cannot be rewired for INTL use.

Cord 1 FT, Black, SVT Socket 2, G9 Ceramic

Maximum Watt 25 Voltage 110-120 V CERTIFICATIONS