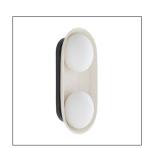

## GLAZE LARGE SCONCE

WORKSHOP

DA49006

H: 16.5 IN, W: 8 IN, D: 4 IN Blackened Steel, Ivory Stained Crackle Ceramic

Contract Suitable As Is

A stunning ivory stained crackle glaze brings warmth and depth to this uniquely modern, minimalist design. The ceramic shade is complimented by double frosted glass lights that cast a warm, flattering glow. Equally at home in bathrooms and corridors, at the bedside and in hospitality settings, the Glaze Large Sconce is versatile and playful, offering endless possibilities when paired with additional Glaze Single and Dome

**APPEARANCE** 

Material Ceramic, Glass, Steel

Material Type Frosted

Finish Blackened Steel, Ivory Stained

Crackle, Opal

Finish Will Vary true Top Coat/Sealant false

DIMENSIONS

3.5 IN