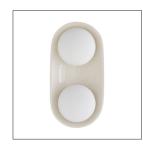

## GLAZE LARGE SCONCE

WORKSHOP

DA49006

H: 16.5 IN, W: 8 IN, D: 4 IN Blackened Steel, Ivory Stained Crackle Ceramic

Contract Suitable As Is

A stunning ivory stained crackle glaze brings warmth and depth to this uniquely modern, minimalist design. The ceramic shade is complimented by double frosted glass lights that cast a warm, flattering glow. Equally at home in bathrooms and corridors, at the bedside and in hospitality settings, the Glaze Large Sconce is versatile and playful, offering endless possibilities when paired with additional Glaze Single and Dome

**APPEARANCE** 

Material Ceramic, Glass, Steel

Material Type Frosted

Finish Blackened Steel, Ivory Stained

Crackle, Opal

Finish Will Vary true Top Coat/Sealant false

DIMENSIONS

3.5 IN