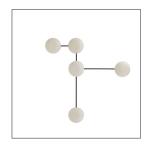

#### DA49007

H: 44 IN, W: 44 IN, D: 4 IN Blackened Steel, Ivory Stained Crackle Ceramic

Contract Suitable As Is

Striking on its own but created to play well with others, the Glaze Sculptural Sconce can be rotated and combined to create endless, unique patterns and wall compositions. Incredible alone or in multiples, the Sculptural Sconce will transform entries and corridors and create a compelling focal point in hospitality and other commercial applications. Dramatic backlight effect behind the stunning ivory stained crackle shades.