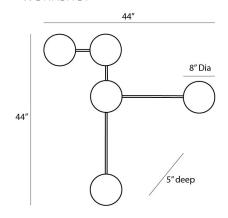

#### DA49007

H: 44 IN, W: 44 IN, D: 4 IN Blackened Steel, Ivory Stained Crackle Ceramic

Contract Suitable As Is

Striking on its own but created to play well with others, the Glaze Sculptural Sconce can be rotated and combined to create endless, unique patterns and wall compositions. Incredible alone or in multiples, the Sculptural Sconce will transform entries and corridors and create a compelling focal point in hospitality and other commercial applications. Dramatic backlight effect behind the stunning ivory stained crackle shades.

### DIMENSIONS

8.00 IN

Backplate Dia: 5.00 IN