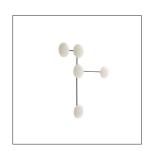

#### DA49007

H: 44 IN, W: 44 IN, D: 4 IN Blackened Steel, Ivory Stained Crackle Ceramic

Contract Suitable As Is

Striking on its own but created to play well with others, the Glaze Sculptural Sconce can be rotated and combined to create endless, unique patterns and wall compositions. Incredible alone or in multiples, the Sculptural Sconce will transform entries and corridors and create a compelling focal point in hospitality and other commercial applications. Dramatic backlight effect behind the stunning ivory stained crackle shades.