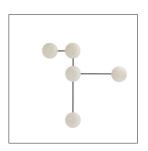

#### DA49007

H: 44 IN, W: 44 IN, D: 4 IN Blackened Steel, Ivory Stained Crackle Ceramic

Contract Suitable As Is

Striking on its own but created to play well with others, the Glaze Sculptural Sconce can be rotated and combined to create endless, unique patterns and wall compositions. Incredible alone or in multiples, the Sculptural Sconce will transform entries and corridors and create a compelling focal point in hospitality and other commercial applications. Dramatic backlight effect behind the stunning ivory stained crackle shades.