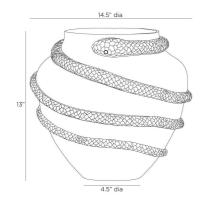

# GODSICK VASE

AVE08 H: 13 IN, Dia: 14.50 IN Ice Reactive Contract Suitable As Is A serpentine form coils and curls around an impactfully large style. Harnessing animal energy, this porcelain vase is finished in an ice-reactive glaze, highlighting its sculptural details. Finish will vary.

### DIMENSIONS

Foot Print Opening Dia: 4.50 IN

Dia: 8.00 IN