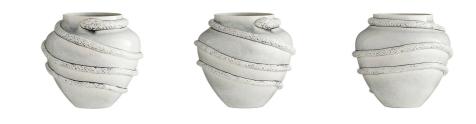

# GODSICK VASE

AVE08 H: 13 IN, Dia: 14.50 IN Ice Reactive Contract Suitable As Is A serpentine form coils and curls around an impactfully large style. Harnessing animal energy, this porcelain vase is finished in an ice-reactive glaze, highlighting its sculptural details. Finish will vary.