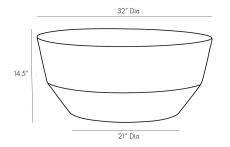

## GODWIN COCKTAIL TABLE

5639 H: 14.5 IN, Dia: 32.00 IN White Contract Suitable As Is Made of lightweight concrete, a white faux-marble finish transforms this drum cocktail table into a functional work of art. This now polished piece presents a versatile aesthetic that blends with contemporary and classic décor. Its sturdy foundation makes this a great piece to park drinks or hors d'oeuvres when entertaining. Finish will vary.

### DIMENSIONS

Foot Print Table Top Dia: 21.00 IN Dia: 32.00 IN