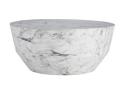

## GODWIN COCKTAIL TABLE

5639 H: 14.5 IN, Dia: 32.00 IN White Contract Suitable As Is Made of lightweight concrete, a white faux-marble finish transforms this drum cocktail table into a functional work of art. This now polished piece presents a versatile aesthetic that blends with contemporary and classic décor. Its sturdy foundation makes this a great piece to park drinks or hors d'oeuvres when entertaining. Finish will vary.

#### APPEARANCE

Material Finish Finish Will Vary Top Coat/Sealant Concrete White Faux Marble true true