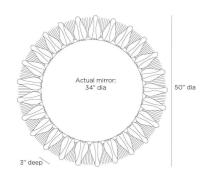

# **GOLDIE MIRROR**

WMI70 D: 3 IN, Dia: 50.00 IN Antique Brass Contract Suitable As Is A mid-century style iron frame is updated with folded flower buds hammered and folded to resemble the petals of a lotus. Suspended on a sunburst ray, this energetic style is plated in antique brass. Secured at the back with a cleat attachment. Finish will vary.

## **APPEARANCE**

Material Iron, Mirror

Finish Antique Brass, Plain

Finish Will Vary Yes
Top Coat/Sealant Yes

DIMENSIONS

Actual Mirror Dia: 34.00 IN