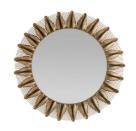

# **GOLDIE MIRROR**

WMI70 D: 3 IN, Dia: 50.00 IN Antique Brass Contract Suitable As Is A mid-century style iron frame is updated with folded flower buds hammered and folded to resemble the petals of a lotus. Suspended on a sunburst ray, this energetic style is plated in antique brass. Secured at the back with a cleat attachment. Finish will vary.

## **APPEARANCE**

Material Iron, Mirror

Finish Antique Brass, Plain

Finish Will Vary Yes
Top Coat/Sealant Yes

DIMENSIONS

Actual Mirror Dia: 34.00 IN