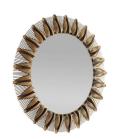

# **GOLDIE MIRROR**

WMI70 D: 3 IN, Dia: 50.00 IN Antique Brass Contract Suitable As Is A mid-century style iron frame is updated with folded flower buds hammered and folded to resemble the petals of a lotus. Suspended on a sunburst ray, this energetic style is plated in antique brass. Secured at the back with a cleat attachment. Finish will vary.

## **APPEARANCE**

Material Iron, Mirror

Finish Antique Brass, Plain

Finish Will Vary Yes
Top Coat/Sealant Yes

DIMENSIONS

Actual Mirror Dia: 34.00 IN