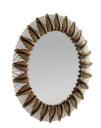

# **GOLDIE MIRROR**

WMI70 D: 3 IN, Dia: 50.00 IN Antique Brass Contract Suitable As Is A mid-century style iron frame is updated with folded flower buds hammered and folded to resemble the petals of a lotus. Suspended on a sunburst ray, this energetic style is plated in antique brass. Secured at the back with a cleat attachment. Finish will vary.

## **APPEARANCE**

Material Iron, Mirror

Finish Antique Brass, Plain

Finish Will Vary Yes
Top Coat/Sealant Yes

DIMENSIONS

Actual Mirror Dia: 34.00 IN