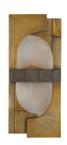

# **GRAHAM SCONCE**

Like a work of Brutalist sculpture, this museum-quality sconce has an abstract quality. Delivering a balance of masculine and feminine elements, a rectangular shade of white onyx is suspended in a frame of antique brass-plated cast iron. Both grooved and textured, it is bisected with a ribbed English bronze plated iron band for contrast. Integrated LED bulb. Damp-rated, although limited covered outdoor areas may affect finish. Finish will vary.

### **APPEARANCE**

Material Iron, Onyx Material Type Cast

Antique Brass, English Bronze,

Finish White

Finish Will Vary Yes
Top Coat/Sealant Yes