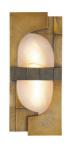

# **GRAHAM SCONCE**

Like a work of Brutalist sculpture, this museum-quality sconce has an abstract quality. Delivering a balance of masculine and feminine elements, a rectangular shade of white onyx is suspended in a frame of antique brass-plated cast iron. Both grooved and textured, it is bisected with a ribbed English bronze plated iron band for contrast. Integrated LED bulb. Damp-rated, although limited covered outdoor areas may affect finish. Finish will vary.

### **APPEARANCE**

Material Iron, Onyx Material Type Cast

Antique Brass, English Bronze,

Finish White

Finish Will Vary Yes
Top Coat/Sealant Yes