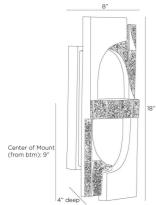

## **DIMENSIONS**

Backplate H: 12 IN, W: 5.5 IN, D: 1.25 IN

Mount H: 12 IN, W: 5.5 IN

Center Of Mount From

9 in Btm Height