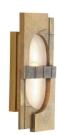

# **GRAHAM SCONCE**

Like a work of Brutalist sculpture, this museum-quality sconce has an abstract quality. Delivering a balance of masculine and feminine elements, a rectangular shade of white onyx is suspended in a frame of antique brass-plated cast iron. Both grooved and textured, it is bisected with a ribbed English bronze plated iron band for contrast. Integrated LED bulb. Damp-rated, although limited covered outdoor areas may affect finish. Finish will vary.