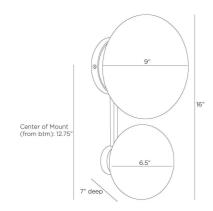

# GREENSBORO SCONCE

DWC54 H: 16 IN, W: 9 IN, D: 7 IN, Swirl Contract Suitable As Is An English bronze-plated steel backplate suspends dual shades of matte swirl glass, mimicking stars strung throughout a constellation. This simple yet impactful style dazzles from every angle. Damp-rated, although limited covered outdoor areas may affect finish. Finish will vary.

#### **DIMENSIONS**

| Backplate            |
|----------------------|
| Large Globe          |
| Mount                |
| Small Globe          |
| Center Of Mount From |
| Btm Height           |

#### <u>WIRING</u>

Rating Cord Socket Maximum Watt Voltage Glass, Steel Matte Swirl, English Bronze Yes Yes

D: 1 IN, Dia: 4.75 IN Dia: 9.00 IN Dia: 4.50 IN Dia: 6.50 IN

0.5 FT, Black/White, SVT

12.75 in

Damp