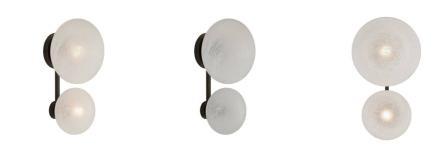

# GREENSBORO SCONCE

DWC54 H: 16 IN, W: 9 IN, D: 7 IN, Swirl Contract Suitable As Is An English bronze-plated steel backplate suspends dual shades of matte swirl glass, mimicking stars strung throughout a constellation. This simple yet impactful style dazzles from every angle. Damp-rated, although limited covered outdoor areas may affect finish. Finish will vary.