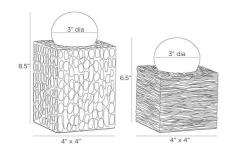

## **APPEARANCE**

Material Marble, Resin

Forest, Ash Brown, Chamois, Finish

Graphite Yes

Finish Will Vary Yes
Top Coat/Sealant Yes

**DIMENSIONS** 

Foot Print Large W: 4 IN, D: 4 IN
Foot Print Small W: 4 IN, D: 4 IN

Overall Large H: 8.5 IN, W: 4 IN, D: 4 IN
Overall Small H: 6.5 IN, W: 4 IN, D: 4 IN