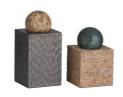

## GREENVILLE SCULPTURES, SET OF 2

ASC30

Forest

Contract Suitable As Is

Monolithic resin pedestals of ash brown and graphite tones are the ideal base for this set of mixed-material forms. Textured with daubs and grooves, each sculpture is topped with a polished marble sphere in a contrasting forest or chamois shade. Can double as a stylish storage compartment for small items. Finish will vary.