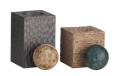

## GREENVILLE SCULPTURES, SET OF 2

ASC30

Forest

Contract Suitable As Is

Monolithic resin pedestals of ash brown and graphite tones are the ideal base for this set of mixed-material forms. Textured with daubs and grooves, each sculpture is topped with a polished marble sphere in a contrasting forest or chamois shade. Can double as a stylish storage compartment for small items. Finish will vary.