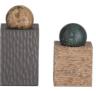

## GREENVILLE SCULPTURES, SET OF 2

ASC30

Forest

Contract Suitable As Is

Monolithic resin pedestals of ash brown and graphite tones are the ideal base for this set of mixed-material forms. Textured with daubs and grooves, each sculpture is topped with a polished marble sphere in a contrasting forest or chamois shade. Can double as a stylish storage compartment for small items. Finish will vary.