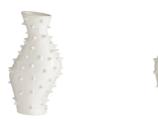

# GRENELL TALL VASE

AVC14 H: 16 IN, Dia: 9.00 IN Ivory Crackle Contract Suitable As Is This ceramic vase's irregular shape and spiked surface recall a cactus. Glazed with an ivory crackle finish, it can be staged with the matching short Grenell vase or on its own. Finish will vary.