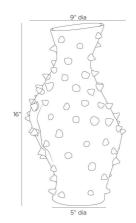

# GRENELL TALL VASE

AVC14 H: 16 IN, Dia: 9.00 IN Ivory Crackle Contract Suitable As Is This ceramic vase's irregular shape and spiked surface recall a cactus. Glazed with an ivory crackle finish, it can be staged with the matching short Grenell vase or on its own. Finish will vary.

#### DIMENSIONS

Foot Print Opening Dia: 5.00 IN

Dia: 2.50 IN