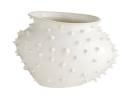

# **GRENELL SHORT VASE**

AVC15 H: 10 IN, W: 14.5 IN, D: 14 IN, Ivory Crackle Contract Suitable As Is This ceramic vase's irregular shape and spiked surface recall a cactus. Glazed with an ivory crackle finish, it can be staged with the matching tall Grenell vase or on its own. Finish will vary.

## **APPEARANCE**

Material Ceramic
Finish Ivory Crackle

Finish Will Vary Yes
Top Coat/Sealant Yes

**DIMENSIONS** 

Foot Print Dia: 6.00 IN Opening Dia: 8.00 IN