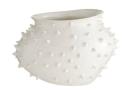

# **GRENELL SHORT VASE**

AVC15 H: 10 IN, W: 14.5 IN, D: 14 IN, Ivory Crackle Contract Suitable As Is This ceramic vase's irregular shape and spiked surface recall a cactus. Glazed with an ivory crackle finish, it can be staged with the matching tall Grenell vase or on its own. Finish will vary.

## **APPEARANCE**

Material Ceramic
Finish Ivory Crackle

Finish Will Vary Yes
Top Coat/Sealant Yes

**DIMENSIONS** 

Foot Print Dia: 6.00 IN Opening Dia: 8.00 IN