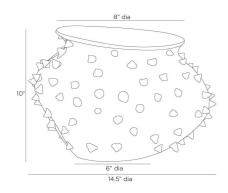

# **GRENELL SHORT VASE**

AVC15 H: 10 IN, W: 14.5 IN, D: 14 IN, Ivory Crackle Contract Suitable As Is This ceramic vase's irregular shape and spiked surface recall a cactus. Glazed with an ivory crackle finish, it can be staged with the matching tall Grenell vase or on its own. Finish will vary.

## **APPEARANCE**

Material Ceramic
Finish Ivory Crackle

Finish Will Vary Yes
Top Coat/Sealant Yes

**DIMENSIONS** 

Foot Print Dia: 6.00 IN Opening Dia: 8.00 IN