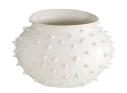

# **GRENELL SHORT VASE**

AVC15 H: 10 IN, W: 14.5 IN, D: 14 IN, Ivory Crackle Contract Suitable As Is This ceramic vase's irregular shape and spiked surface recall a cactus. Glazed with an ivory crackle finish, it can be staged with the matching tall Grenell vase or on its own. Finish will vary.

## **APPEARANCE**

Material Ceramic
Finish Ivory Crackle

Finish Will Vary Yes
Top Coat/Sealant Yes

**DIMENSIONS** 

Foot Print Dia: 6.00 IN Opening Dia: 8.00 IN