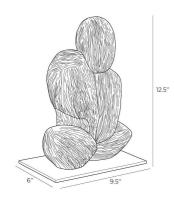

# GRISSOM SCULPTURE

ASC29 H: 12.5 IN, W: 9.5 IN, D: 6 IN, Charcoal Free-form shapes of charcoal ricestone composite form a striking totem that is both meditative and textural. Different when viewed from every angle, it is secured on a base of steel-plated in antique brass.

#### **DIMENSIONS**

Base Foot Print H: 0.25 IN, W: 9 IN, D: 6 IN W: 9 IN, D: 6 IN