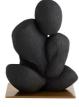

# GRISSOM SCULPTURE

ASC29 H: 12.5 IN, W: 9.5 IN, D: 6 IN, Charcoal Free-form shapes of charcoal ricestone composite form a striking totem that is both meditative and textural. Different when viewed from every angle, it is secured on a base of steel-plated in antique brass.

### APPEARANCE

Material Material Type Finish Top Coat/Sealant Ricestone, Steel Composite Charcoal, Antique Brass Yes