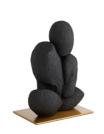

# GRISSOM SCULPTURE

ASC29 H: 12.5 IN, W: 9.5 IN, D: 6 IN, Charcoal Free-form shapes of charcoal ricestone composite form a striking totem that is both meditative and textural. Different when viewed from every angle, it is secured on a base of steel-plated in antique brass.

### APPEARANCE

Material Material Type Finish Top Coat/Sealant Ricestone, Steel Composite Charcoal, Antique Brass Yes