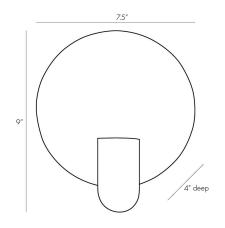

## HALETTE SCONCE

49755 H: 9 IN, W: 7.5 IN, D: 4 IN Bronze, White Alabaster Contract Suitable As Is

The minimalistic aesthetic of this sconce is a design force to be reckoned with. Setting the foundational stage is a gorgeous circular slab of natural alabaster, which is elevated by a bronze steel accent that adds dimension. The alabaster works to filter the light and create a natural warm glow. We see this jewelry-inspired sconce, hung in multiples, adding a contemporary-classic vibe to a space. Damp rated, though limited

### DIMENSIONS

Center Of Mount From Btm Backplate