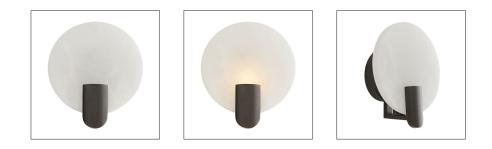

## HALETTE SCONCE

49755 H: 9 IN, W: 7.5 IN, D: 4 IN Bronze, White Alabaster Contract Suitable As Is

The minimalistic aesthetic of this sconce is a design force to be reckoned with. Setting the foundational stage is a gorgeous circular slab of natural alabaster, which is elevated by a bronze steel accent that adds dimension. The alabaster works to filter the light and create a natural warm glow. We see this jewelry-inspired sconce, hung in multiples, adding a contemporary-classic vibe to a space. Damp rated, though limited

### APPEARANCE

Material Finish Finish Will Vary Top Coat/Sealant Alabaster, Steel