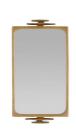

# HARDAWAY MIRROR

WMI67 H: 47 IN, W: 26 IN, D: 1.5 IN, Antique Brass Contract Suitable As Is The Hardaway's rounded corners and glitch details span the decades, referencing both antique jewelry and space-age design. Cast of aluminum and plated with antique brass, it is finished with subtle pitting in the metal to highlight the authenticity of the materials. Scaled for a powder room, it can be hung both vertically and horizontally. Secured at the back with a cleat attachment.

### **APPEARANCE**

Material Aluminum, Mirror Finish Antique Brass, Plain

Top Coat/Sealant Yes