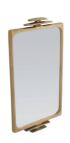

# HARDAWAY MIRROR

WMI67 H: 47 IN, W: 26 IN, D: 1.5 IN, Antique Brass Contract Suitable As Is The Hardaway's rounded corners and glitch details span the decades, referencing both antique jewelry and space-age design. Cast of aluminum and plated with antique brass, it is finished with subtle pitting in the metal to highlight the authenticity of the materials. Scaled for a powder room, it can be hung both vertically and horizontally. Secured at the back with a cleat attachment.

### **APPEARANCE**

Material Aluminum, Mirror Finish Antique Brass, Plain

Top Coat/Sealant Yes