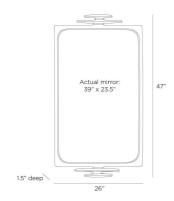

# HARDAWAY MIRROR

WMI67 H: 47 IN, W: 26 IN, D: 1.5 IN, Antique Brass Contract Suitable As Is The Hardaway's rounded corners and glitch details span the decades, referencing both antique jewelry and space-age design. Cast of aluminum and plated with antique brass, it is finished with subtle pitting in the metal to highlight the authenticity of the materials. Scaled for a powder room, it can be hung both vertically and horizontally. Secured at the back with a cleat attachment.

## **DIMENSIONS**

Actual Mirror H: 39 IN, W: 23.5 IN