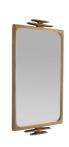

# HARDAWAY MIRROR

WMI67 H: 47 IN, W: 26 IN, D: 1.5 IN, Antique Brass Contract Suitable As Is The Hardaway's rounded corners and glitch details span the decades, referencing both antique jewelry and space-age design. Cast of aluminum and plated with antique brass, it is finished with subtle pitting in the metal to highlight the authenticity of the materials. Scaled for a powder room, it can be hung both vertically and horizontally. Secured at the back with a cleat attachment.

### **APPEARANCE**

Material Aluminum, Mirror Finish Antique Brass, Plain

Top Coat/Sealant Yes