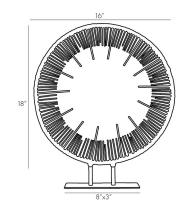

## HARPER LARGE SCULPTURE

4855 H: 18 IN, W: 16 IN, D: 3 IN Natural Iron Contract Suitable As Is

#### DIMENSIONS Foot Print

W: 8 IN, D: 3 IN

### Beauty is said to be in the eye of the beholder, but what about the beholder of an eye? Our natural iron circular sculpture reminds us of the iris of an eye, with its welded brass exterior ring and interior lined with spigot details. A true artistic representation, the Harper Sculpture makes for a unique accent piece on a tabletop or shelf. Pair with its smaller version for a dramatic coupling. Finish will vary.