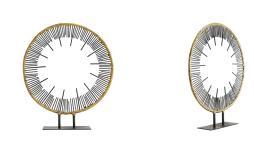

### Beauty is said to be in the eye of the beholder, but what about the beholder of an eye? Our natural iron circular sculpture reminds us of the iris of an eye, with its welded brass exterior ring and interior lined with spigot details. A true artistic representation, the Harper Sculpture makes for a unique accent piece on a tabletop or shelf. Pair with its smaller version for a dramatic coupling. Finish will vary.