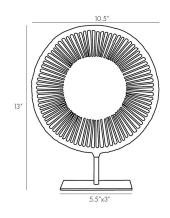

## HARPER SMALL SCULPTURE

Beauty is said to be in the eye of the beholder, but what about the be-

holder of an eye? Our natural iron circular sculpture reminds us of the

iris of an eye, with its welded brass exterior ring and interior lined with

spigot details. A true artistic representation, the Harper Sculpture makes for a unique accent piece on a tabletop or shelf. Pair with its larger ver-

4856 H: 13 IN, W: 10.5 IN, D: 3 IN Natural Iron Contract Suitable As Is

<u>APPEARANCE</u>

Material Brass, Iron
Material Type Brass Weld
Finish Brass, Natural Iron

Finish Will Vary true
Top Coat/Sealant true

DIMENSIONS

Foot Print W: 5.5 IN, D: 3 IN

SHIPPING

sion for a dramatic coupling. Finish will vary.