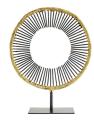

## HARPER SMALL SCULPTURE

Beauty is said to be in the eye of the beholder, but what about the be-

holder of an eye? Our natural iron circular sculpture reminds us of the

iris of an eye, with its welded brass exterior ring and interior lined with

spigot details. A true artistic representation, the Harper Sculpture makes for a unique accent piece on a tabletop or shelf. Pair with its larger ver-

4856 H: 13 IN, W: 10.5 IN, D: 3 IN Natural Iron Contract Suitable As Is