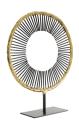

## HARPER SMALL SCULPTURE

Beauty is said to be in the eye of the beholder, but what about the be-

holder of an eye? Our natural iron circular sculpture reminds us of the

iris of an eye, with its welded brass exterior ring and interior lined with

spigot details. A true artistic representation, the Harper Sculpture makes for a unique accent piece on a tabletop or shelf. Pair with its larger ver-

4856 H: 13 IN, W: 10.5 IN, D: 3 IN Natural Iron Contract Suitable As Is