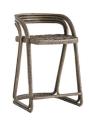

# HARRINGTON COUNTER STOOL

5632 H: 30.5 IN, W: 20 IN, D: 20 IN Moth Gray, Stained Rattan Contract Recommendations: Adding a lacquer coating provides additional proOrganic materials and handcrafted construction rise to the occasion to complete the natural presentation of this counter stool. Crafted entirely of rattan, the Harrington features a hand-woven seat styled in the traditional cane pattern and a frame wrapped in rattan peel. A moth gray finish refines its rustic aesthetic and enhances its natural characteristics. With no arms and a slightly curved back, this stool easily slides under

#### APPEARANCE

Material Rattan
Finish Moth Gray
Finish Will Vary true
Top Coat/Sealant true