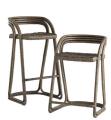

# HARRINGTON COUNTER STOOL

5632 H: 30.5 IN, W: 20 IN, D: 20 IN Moth Gray, Stained Rattan Contract Recommendations: Adding a lacquer coating provides additional proOrganic materials and handcrafted construction rise to the occasion to complete the natural presentation of this counter stool. Crafted entirely of rattan, the Harrington features a hand-woven seat styled in the traditional cane pattern and a frame wrapped in rattan peel. A moth gray finish refines its rustic aesthetic and enhances its natural characteristics. With no arms and a slightly curved back, this stool easily slides under

#### APPEARANCE

Material Rattan
Finish Moth Gray
Finish Will Vary true
Top Coat/Sealant true