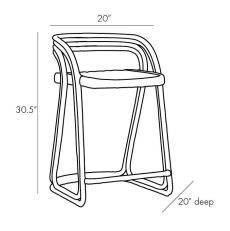

# HARRINGTON COUNTER STOOL

5632 H: 30.5 IN, W: 20 IN, D: 20 IN Moth Gray, Stained Rattan Contract Recommendations: Adding a lacquer coating provides additional proOrganic materials and handcrafted construction rise to the occasion to complete the natural presentation of this counter stool. Crafted entirely of rattan, the Harrington features a hand-woven seat styled in the traditional cane pattern and a frame wrapped in rattan peel. A moth gray finish refines its rustic aesthetic and enhances its natural characteristics. With no arms and a slightly curved back, this stool easily slides under

## DIMENSIONS

Foot Print W: 20 IN, D: 20 IN

Clearance 5 IN Seat Height 24 IN

Seat W: 17 IN, D: 16 IN