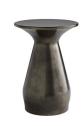

## HAVEN ACCENT TABLE

4759

H: 20.5 IN, Dia: 14.00 IN

Carbon

Contract Recommendations: Adding a lacquer coating provides additional pro-

Sculptural by design the Haven features a gently rounded hand-formed base that culminates in a flat top resting on a tapered neck. A carbon finish cools down its shapely silhouette accentuating each curve of its smooth iron surface with subtle highs and lows. A perfect companion to any chair or sofa. Also available in burnt brass (4132). finish will vary.

## APPEARANCE

Material Iron
Finish Carbon
Finish Will Vary true
Top Coat/Sealant false

DIMENSIONS

Foot Print Dia: 10.00 IN
Table Top H: 0.5 IN