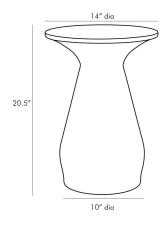

## HAVEN ACCENT TABLE

4759

H: 20.5 IN, Dia: 14.00 IN

Carbon

Contract Recommendations: Adding a lacquer coating provides additional pro-

Sculptural by design the Haven features a gently rounded hand-formed base that culminates in a flat top resting on a tapered neck. A carbon finish cools down its shapely silhouette accentuating each curve of its smooth iron surface with subtle highs and lows. A perfect companion to any chair or sofa. Also available in burnt brass (4132). finish will vary.

## APPEARANCE

Material Iron
Finish Carbon
Finish Will Vary true
Top Coat/Sealant false

DIMENSIONS

Foot Print Dia: 10.00 IN
Table Top H: 0.5 IN