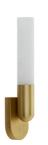

# HAYNES SCONCE

DWC56 H: 20 IN, W: 4.5 IN, D: 4 IN, White

Simple, streamlined, and strong, this antique brass-plated steel fixture's elegant form possesses a larger scale for visual impact. Its spear like backplate can be hung with the white alabaster shade pointing upwards or downwards. Single integrated LED light. Damp-rated, although limited covered outdoor areas may affect finish. Finish will vary.

### **APPEARANCE**

Material Alabaster, Steel Finish White, Antique Brass

Finish Will Vary Yes Top Coat/Sealant Yes