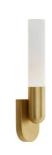

# HAYNES SCONCE

DWC56 H: 20 IN, W: 4.5 IN, D: 4 IN, White

Simple, streamlined, and strong, this antique brass-plated steel fixture's elegant form possesses a larger scale for visual impact. Its spear like backplate can be hung with the white alabaster shade pointing upwards or downwards. Single integrated LED light. Damp-rated, although limited covered outdoor areas may affect finish. Finish will vary.

### **APPEARANCE**

Material Alabaster, Steel Finish White, Antique Brass

Finish Will Vary Yes Top Coat/Sealant Yes