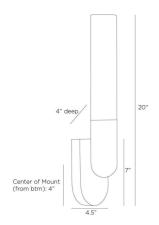

# HAYNES SCONCE

DWC56 H: 20 IN, W: 4.5 IN, D: 4 IN, White

Simple, streamlined, and strong, this antique brass-plated steel fixture's elegant form possesses a larger scale for visual impact. Its spear like backplate can be hung with the white alabaster shade pointing upwards or downwards. Single integrated LED light. Damp-rated, although limited covered outdoor areas may affect finish. Finish will vary.

### **DIMENSIONS**

Backplate H: 7 IN, W: 4.5 IN, D: 1 IN Mount

Center Of Mount From

Btm Height

H: 6.5 IN, W: 4 IN

4 in