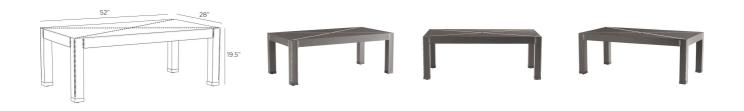

# HIDALGO COCKTAIL TABLE

FCI22 H: 19.5 IN, W: 52 IN, D: 28 IN, Dim Gray A striking graphic X whipstitched detail borrowed from tailoring dresses up the surface of a Parsons-inspired table. Covered from top to blackened bronze-tipped legs in dim gray leather, the Hidalgo's nestable height allows an ottoman or poof to be stashed underneath. Leather will vary.

### **DIMENSIONS**

Foot Print W: 52 IN, D: 28 IN Leg W: 3 IN, D: 3 IN

Diagonal Dimension 34.5 IN Clearance 16.5 IN