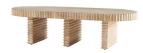

# HILBECK COFFEE TABLE

FCI20 H: 16 IN, W: 59.5 IN, D: 27 IN, Limed Wash An overscaled slab of limed-wash mango wood is heavily carved and sandblasted to bring out the material's natural texture. Finished with a rhythmic grooved texture on the sides and legs, the pure form of this transitional style allows it to work within any coastal or contemporary setting. A multi-purpose accent piece, the Hilbeck can also serve as a bench. Finish will vary.