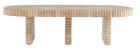

# HILBECK COFFEE TABLE

FCI20 H: 16 IN, W: 59.5 IN, D: 27 IN, Limed Wash An overscaled slab of limed-wash mango wood is heavily carved and sandblasted to bring out the material's natural texture. Finished with a rhythmic grooved texture on the sides and legs, the pure form of this transitional style allows it to work within any coastal or contemporary setting. A multi-purpose accent piece, the Hilbeck can also serve as a bench. Finish will vary.