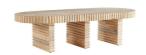

# HILBECK COFFEE TABLE

FCI20 H: 16 IN, W: 59.5 IN, D: 27 IN, Limed Wash An overscaled slab of limed-wash mango wood is heavily carved and sandblasted to bring out the material's natural texture. Finished with a rhythmic grooved texture on the sides and legs, the pure form of this transitional style allows it to work within any coastal or contemporary setting. A multi-purpose accent piece, the Hilbeck can also serve as a bench. Finish will vary.