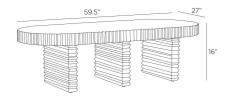

# HILBECK COFFEE TABLE

FCI20 H: 16 IN, W: 59.5 IN, D: 27 IN, Limed Wash An overscaled slab of limed-wash mango wood is heavily carved and sandblasted to bring out the material's natural texture. Finished with a rhythmic grooved texture on the sides and legs, the pure form of this transitional style allows it to work within any coastal or contemporary setting. A multi-purpose accent piece, the Hilbeck can also serve as a bench. Finish will vary.

## **DIMENSIONS**

Foot Print W: 38 IN, D: 18 IN
Leg H: 15 IN, W: 3 IN, D: 18 IN

Diagonal Dimension 31.5 IN Clearance 13 IN