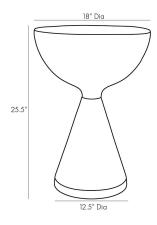

## HILDA ACCENT TABLE

4876

H: 25.5 IN, Dia: 18.00 IN

Vintage Brass

Contract Recommendations: Adding a lacquer coating provides additional pro-

With the Hilda, the classic pedestal-style silhouette goes modern. An all-cast aluminum construction features an oversized antique brass top that seamlessly flows into a conical base. A vintage brass band completes most of the bottom portion of this piece, exposing just a bit more of the antique brass for a complementary contrast. Its sculptural aesthetic brings form and function to contemporary commercial and residential

## APPEARANCE

Material Aluminum Material Type Cast

Finish Antique Brass, Vintage Brass

Finish Will Vary true
Top Coat/Sealant true

DIMENSIONS

Foot Print Dia: 12.50 IN

Table Top H: 8.5 IN, Dia: 18.00 IN