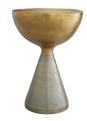

## HILDA ACCENT TABLE

4876

H: 25.5 IN, Dia: 18.00 IN

Vintage Brass

Contract Recommendations: Adding a lacquer coating provides additional pro-

With the Hilda, the classic pedestal-style silhouette goes modern. An all-cast aluminum construction features an oversized antique brass top that seamlessly flows into a conical base. A vintage brass band completes most of the bottom portion of this piece, exposing just a bit more of the antique brass for a complementary contrast. Its sculptural aesthetic brings form and function to contemporary commercial and residential

## APPEARANCE

Material Aluminum Material Type Cast

Finish Antique Brass, Vintage Brass

Finish Will Vary true
Top Coat/Sealant true

DIMENSIONS

Foot Print Dia: 12.50 IN

Table Top H: 8.5 IN, Dia: 18.00 IN