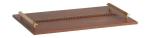

## HILLEBRANDT TRAY

AYI12 H: 2.5 IN, W: 25 IN, D: 15 IN, Deep Russet A tray of deep russet leather is bisected with a braided fishtail spine, resembling the lacing on a corset. This classically tailored style is accented with sturdy handles at either end of antique brass. Finish will vary.

## **APPEARANCE**

Material Leather, Brass

Finish Deep Russet, Antique Brass

Finish Will Vary Yes
Top Coat/Sealant Yes

**DIMENSIONS** 

Foot Print W: 25 IN, D: 15 IN
Handle H: 1.5 IN, W: 11 IN, D: 1 IN