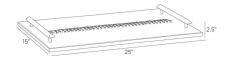

## HILLEBRANDT TRAY

AYI12 H: 2.5 IN, W: 25 IN, D: 15 IN, Deep Russet A tray of deep russet leather is bisected with a braided fishtail spine, resembling the lacing on a corset. This classically tailored style is accented with sturdy handles at either end of antique brass. Finish will vary.

## **APPEARANCE**

Material Leather, Brass

Finish Deep Russet, Antique Brass

Finish Will Vary Yes
Top Coat/Sealant Yes

**DIMENSIONS** 

Foot Print W: 25 IN, D: 15 IN
Handle H: 1.5 IN, W: 11 IN, D: 1 IN