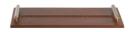

## HILLEBRANDT TRAY

AYI12 H: 2.5 IN, W: 25 IN, D: 15 IN, Deep Russet A tray of deep russet leather is bisected with a braided fishtail spine, resembling the lacing on a corset. This classically tailored style is accented with sturdy handles at either end of antique brass. Finish will vary.

## **APPEARANCE**

Material Leather, Brass

Finish Deep Russet, Antique Brass

Finish Will Vary Yes
Top Coat/Sealant Yes

**DIMENSIONS** 

Foot Print W: 25 IN, D: 15 IN
Handle H: 1.5 IN, W: 11 IN, D: 1 IN