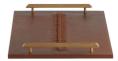

## HILLEBRANDT TRAY

AYI12 H: 2.5 IN, W: 25 IN, D: 15 IN, Deep Russet A tray of deep russet leather is bisected with a braided fishtail spine, resembling the lacing on a corset. This classically tailored style is accented with sturdy handles at either end of antique brass. Finish will vary.

## **APPEARANCE**

Material Leather, Brass

Finish Deep Russet, Antique Brass

Finish Will Vary Yes
Top Coat/Sealant Yes

**DIMENSIONS** 

Foot Print W: 25 IN, D: 15 IN
Handle H: 1.5 IN, W: 11 IN, D: 1 IN