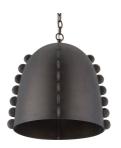

# HOBBES PENDANT

A classic dome lamp gets a quirky twist with the added accent of tabs bisecting the metal surface. Crafted of bronze-plated iron, it adds an industrial edge wherever it is hung. A simple metal cap hides the interior screw. Damp-rated, although limited covered outdoor areas may affect finish.

#### **APPEARANCE**

Material Iron
Finish Bronze
Top Coat/Sealant Yes