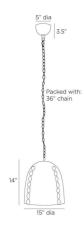

### **DIMENSIONS**

 Canopy
 H: 3.5 IN, Dia: 5.00 IN

 Pendant
 H: 14 IN, Dia: 15.00 IN

Minimum Hanging H: 18.5 IN Max Hanging Height 54.5 in

#### REPLACEMENT PARTS

Replacement Part 1 CHN-304
Replacement Part 1 Dim 36"