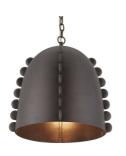

# HOBBES PENDANT

A classic dome lamp gets a quirky twist with the added accent of tabs bisecting the metal surface. Crafted of bronze-plated iron, it adds an industrial edge wherever it is hung. A simple metal cap hides the interior screw. Damp-rated, although limited covered outdoor areas may affect finish.

#### **APPEARANCE**

Material Iron
Finish Bronze
Top Coat/Sealant Yes