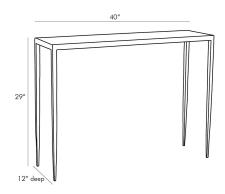

## HOGAN LARGE CONSOLE

4816

H: 29 IN, W: 40 IN, D: 12 IN

Burnt Iron

Contract Recommendations: Adding a lacquer coating provides additional pro-

Simple and stylish—basic but never boring. This large console is crafted from solid iron that has been hammered by hand lending a textured touch to its industrial frame. An ultra-thin top blends into slightly tapered legs that appear delicate but asire extremely steady. Visually lightweight it offers an airy aesthetic.

## APPEARANCE

Material Iron
Material Type Hammered
Finish Burnt Wax
Top Coat/Sealant false

DIMENSIONS

Foot Print W: 39 IN, D: 11.5 IN

Clearance 28 IN