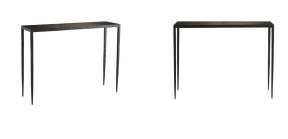

## HOGAN LARGE CONSOLE

4816

H: 29 IN, W: 40 IN, D: 12 IN

Burnt Iron

Contract Recommendations: Adding a lacquer coating provides additional pro-

Simple and stylish—basic but never boring. This large console is crafted from solid iron that has been hammered by hand lending a textured touch to its industrial frame. An ultra-thin top blends into slightly tapered legs that appear delicate but asire extremely steady. Visually lightweight it offers an airy aesthetic.