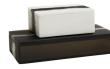

## APPEARANCE

Material Finish Finish Will Vary Top Coat/Sealant Resin Black & White true false Explore the concept of yin and yang in this duo of boxes. Black and white combinations sweep large-scale resin foundations, each with its own distinct swirl pattern. One is larger than the other, making for optimal stylish storage for accessories and small items. Perfect for accenting a vanity, desk or bookcase. Finish will vary.