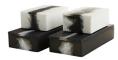

## APPEARANCE

Material Finish Finish Will Vary Top Coat/Sealant Resin Black & White true false Explore the concept of yin and yang in this duo of boxes. Black and white combinations sweep large-scale resin foundations, each with its own distinct swirl pattern. One is larger than the other, making for optimal stylish storage for accessories and small items. Perfect for accenting a vanity, desk or bookcase. Finish will vary.