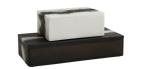

## APPEARANCE

Material Finish Finish Will Vary Top Coat/Sealant Resin Black & White true false Explore the concept of yin and yang in this duo of boxes. Black and white combinations sweep large-scale resin foundations, each with its own distinct swirl pattern. One is larger than the other, making for optimal stylish storage for accessories and small items. Perfect for accenting a vanity, desk or bookcase. Finish will vary.