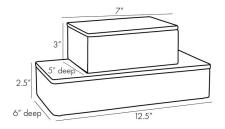

## APPEARANCE

Material Finish Finish Will Vary Top Coat/Sealant Resin Black & White true false Explore the concept of yin and yang in this duo of boxes. Black and white combinations sweep large-scale resin foundations, each with its own distinct swirl pattern. One is larger than the other, making for optimal stylish storage for accessories and small items. Perfect for accenting a vanity, desk or bookcase. Finish will vary.