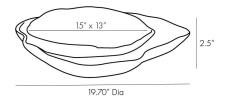

## HOLLIE TRAYS, SET OF 2

5622

Black and White Contract Suitable As Is Explore the concept of yin and yang in this duo of trays. Black and white combinations sweep large-scale resin foundations, each with its own distinct swirl pattern. Organic edges give the set enhanced natural appeal. Showcased solo or as a pair, the Hollie Trays stun as a centerpiece or valet. Finish will vary.