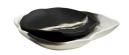

## HOLLIE TRAYS, SET OF 2

5622

Black and White Contract Suitable As Is Explore the concept of yin and yang in this duo of trays. Black and white combinations sweep large-scale resin foundations, each with its own distinct swirl pattern. Organic edges give the set enhanced natural appeal. Showcased solo or as a pair, the Hollie Trays stun as a centerpiece or valet. Finish will vary.