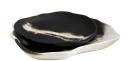

## HOLLIE TRAYS, SET OF 2

5622

Black and White Contract Suitable As Is Explore the concept of yin and yang in this duo of trays. Black and white combinations sweep large-scale resin foundations, each with its own distinct swirl pattern. Organic edges give the set enhanced natural appeal. Showcased solo or as a pair, the Hollie Trays stun as a centerpiece or valet. Finish will vary.