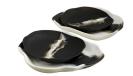

## HOLLIE TRAYS, SET OF 2

5622

Black and White Contract Suitable As Is Explore the concept of yin and yang in this duo of trays. Black and white combinations sweep large-scale resin foundations, each with its own distinct swirl pattern. Organic edges give the set enhanced natural appeal. Showcased solo or as a pair, the Hollie Trays stun as a centerpiece or valet. Finish will vary.