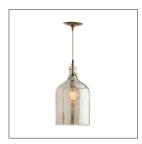

## NORFEN PENDANT

44081

H: 17 IN, Dia: 10.00 IN Vintage Brass, Smoke Luster Glass Contract Suitable As Is This one-light glass pendant has a taupe cloth cord and a simple round vintage brass canopy. The glass is a beautiful smoky color with a luster finish that creates a warm glow when lit, making it a great powder room fixture. Taupe cloth cord. Shown with a Nostalgic thread bulb.