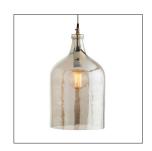

## NORFEN PENDANT

44081

H: 17 IN, Dia: 10.00 IN Vintage Brass, Smoke Luster Glass Contract Suitable As Is This one-light glass pendant has a taupe cloth cord and a simple round vintage brass canopy. The glass is a beautiful smoky color with a luster finish that creates a warm glow when lit, making it a great powder room fixture. Taupe cloth cord. Shown with a Nostalgic thread bulb.