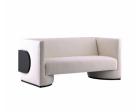

# OLYMPUS SETTEE

8168

H: 33 IN, W: 74 IN, D: 35 IN Cloud Boucle

Contract Suitable As Is

The unique design of this modern settee provides a flair of the neo-Memphis design movement. Upholstered in cloud boucle, the greyash wood panel wrapped detail adds a dramatic accent, the rounded arm panel softening the angular silhouette. A straight-line profile and tailered cushioning elevates the look of this piece. Fabric and finish will vary.

#### APPEARANCE

Material Boucle, Wood Finish Cloud, Grey Ash

Finish Will Vary true Top Coat/Sealant false