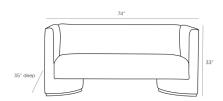

# OLYMPUS SETTEE

8168

H: 33 IN, W: 74 IN, D: 35 IN Cloud Boucle

Contract Suitable As Is

The unique design of this modern settee provides a flair of the neo-Memphis design movement. Upholstered in cloud boucle, the greyash wood panel wrapped detail adds a dramatic accent, the rounded arm panel softening the angular silhouette. A straight-line profile and tailered cushioning elevates the look of this piece. Fabric and finish will vary.

## **DIMENSIONS**

Arm H: 33 IN, W: 5 IN, D: 33 IN Foot Print W: 73.5 IN, D: 34.5 IN

Yardage To Reupholster 8 Leg Height 1.5 IN Seat Back Height 16 IN

Seat W: 61.5 IN, D: 22.5 IN

Seat Height 19 IN

Seat W: 61.5 IN, D: 22.5 IN