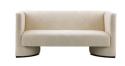

# OLYMPUS SETTEE

8168

H: 33 IN, W: 74 IN, D: 35 IN Cloud Boucle

Contract Suitable As Is

The unique design of this modern settee provides a flair of the neo-Memphis design movement. Upholstered in cloud boucle, the greyash wood panel wrapped detail adds a dramatic accent, the rounded arm panel softening the angular silhouette. A straight-line profile and tailered cushioning elevates the look of this piece. Fabric and finish will vary.

#### APPEARANCE

Material Boucle, Wood Finish Cloud, Grey Ash

Finish Will Vary true Top Coat/Sealant false