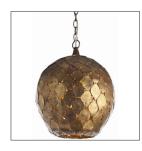

## OSGOOD PENDANT

46576 H: 16 IN, Dia: 14.00 IN Antiqued Gold Leaf Contract Suitable As Is Handcrafted pendant with rustic diamond shaped antique gold finish leaves are pieced together to form a dome. Additional chain available CHN-973.