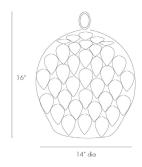

## OSGOOD PENDANT

46576 H: 16 IN, Dia: 14.00 IN Antiqued Gold Leaf Contract Suitable As Is Handcrafted pendant with rustic diamond shaped antique gold finish leaves are pieced together to form a dome. Additional chain available CHN-973.

## APPEARANCE

Material Iron
Material Type Antiqued
Finish Gold Leaf
Top Coat/Sealant false

DIMENSIONS

Minimum Hanging 16 IN

Height

Maximum Hanging 52 IN

Height

Canopy H: 3 IN, Dia: 5.75 IN