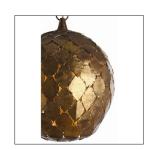

## OSGOOD PENDANT

46576 H: 16 IN, Dia: 14.00 IN Antiqued Gold Leaf Contract Suitable As Is Handcrafted pendant with rustic diamond shaped antique gold finish leaves are pieced together to form a dome. Additional chain available CHN-973.