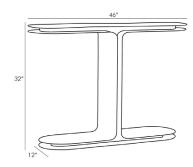

# ALBERTO CONSOLE

4726
H: 32 IN, W: 46 IN, D: 12 IN
Blackened Bronze
Contract Recommendations: Adding a
lacquer coating provides additional pro-

A slender silhouette and handcrafted details define this modern console table. Iron is forged and bent by hand to create the unique double-layer structure that delivers an element of depth and dimension. A bronze finish accents its industrial appeal and accentuates the contemporary edge of this simple statement piece.

### DIMENSIONS

Foot Print W: 41 IN, D: 12 IN
Table Top H: 1.5 IN