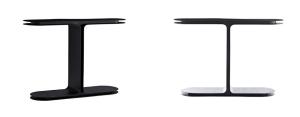

# ALBERTO CONSOLE

4726
H: 32 IN, W: 46 IN, D: 12 IN
Blackened Bronze
Contract Recommendations: Adding a
lacquer coating provides additional pro-

A slender silhouette and handcrafted details define this modern console table. Iron is forged and bent by hand to create the unique double-layer structure that delivers an element of depth and dimension. A bronze finish accents its industrial appeal and accentuates the contemporary edge of this simple statement piece.

#### APPEARANCE

Material Iron
Finish Bronze
Top Coat/Sealant false