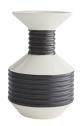

## 7728

Gunmetal and Ivory Crackle Contract Suitable As Is This set of bold graphic vases draws inspiration from industrial and traditional design. Unique in shape each porcelain vase features an ivory crackle finish that contrasts with the gunmetal bands circling the neck and body. The natural reaction of the two finishes forms a subtle mint tone that pools alongside parts of the bands further accenting their daring aesthetic. finish will vary.