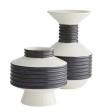

## 7728

Gunmetal and Ivory Crackle Contract Suitable As Is This set of bold graphic vases draws inspiration from industrial and traditional design. Unique in shape each porcelain vase features an ivory crackle finish that contrasts with the gunmetal bands circling the neck and body. The natural reaction of the two finishes forms a subtle mint tone that pools alongside parts of the bands further accenting their daring aesthetic. finish will vary.