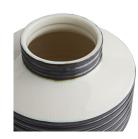

## 7728

Gunmetal and Ivory Crackle Contract Suitable As Is This set of bold graphic vases draws inspiration from industrial and traditional design. Unique in shape each porcelain vase features an ivory crackle finish that contrasts with the gunmetal bands circling the neck and body. The natural reaction of the two finishes forms a subtle mint tone that pools alongside parts of the bands further accenting their daring aesthetic. finish will vary.