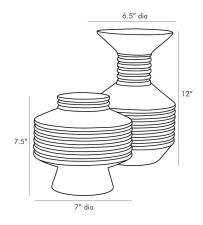

## 7728

Gunmetal and Ivory Crackle Contract Suitable As Is This set of bold graphic vases draws inspiration from industrial and traditional design. Unique in shape each porcelain vase features an ivory crackle finish that contrasts with the gunmetal bands circling the neck and body. The natural reaction of the two finishes forms a subtle mint tone that pools alongside parts of the bands further accenting their daring aesthetic. finish will vary.

### APPEARANCE

Material Porcelain

Finish Gunmetal, Ivory Crackle

Finish Will Vary true Top Coat/Sealant false

SHIPPING

Product Weight 7 LBS Gross Weight 1 9 LBS

Shipping Box 1 H: 12 IN, L: 10 IN, W: 10 IN