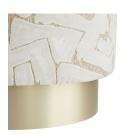

## AVALON OTTOMAN SWISS COFFEE CHAMPAGNE SWIVEL

8139

H: 21 IN, Dia: 23.00 IN Swiss Coffee

Contract Suitable As Is

Elegant yet daring this oversized drum-style ottoman brims with style. We've upholstered it in an Embroidered Swiss Coffee cloth with a bold textured pattern and fashioned it to a sleek steel champagne steel plinth that swivels for a touch ofvisual—and functional—drama. The trend-forward fabric makes this a great accent piece for any room.