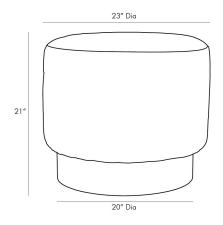

## AVALON OTTOMAN SWISS COFFEE CHAMPAGNE SWIVEL

8139

H: 21 IN, Dia: 23.00 IN Swiss Coffee

Contract Suitable As Is

Elegant yet daring this oversized drum-style ottoman brims with style. We've upholstered it in an Embroidered Swiss Coffee cloth with a bold textured pattern and fashioned it to a sleek steel champagne steel plinth that swivels for a touch ofvisual—and functional—drama. The trend-forward fabric makes this a great accent piece for any room.