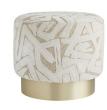

## AVALON OTTOMAN SWISS COFFEE CHAMPAGNE SWIVEL

8139

H: 21 IN, Dia: 23.00 IN Swiss Coffee

Contract Suitable As Is

Elegant yet daring this oversized drum-style ottoman brims with style. We've upholstered it in an Embroidered Swiss Coffee cloth with a bold textured pattern and fashioned it to a sleek steel champagne steel plinth that swivels for a touch ofvisual—and functional—drama. The trend-forward fabric makes this a great accent piece for any room.