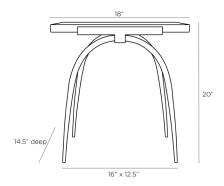

# ARTERIORS

BAHATI ACCENT TABLE

4698 H: 20 IN, W: 18 IN, D: 14.5 IN Blackened Contract Recommendations: Adding a lacquer coating provides additional pro-

## DIMENSIONS

Foot Print Leg Leg Height Leg Table Top W: 16 IN, D: 12.5 IN W: 1 IN, D: 1 IN 18 IN W: 1 IN, D: 1 IN H: 1 IN, W: 18 IN, D: 14 IN The Bahati table is created with a sandblasted white marble top perfectly poised atop an iron bracket and curved iron legs. The natural iron has been hand-forged, yielding delicate details along its graceful, thin frame. Marble will vary.