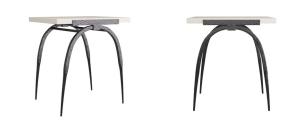

## DIMENSIONS

Foot Print Leg Leg Height Leg Table Top W: 16 IN, D: 12.5 IN W: 1 IN, D: 1 IN 18 IN W: 1 IN, D: 1 IN H: 1 IN, W: 18 IN, D: 14 IN The Bahati table is created with a sandblasted white marble top perfectly poised atop an iron bracket and curved iron legs. The natural iron has been hand-forged, yielding delicate details along its graceful, thin frame. Marble will vary.