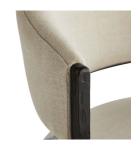

## BAHATI CHAIR

A curved back and large seat rest on a perfectly poised iron frame to compose the foundation of the Bahati. Natural iron has been hand-forged yielding delicate details along its thin frame. The seat and back cushion are covered in a natural linen allowing this piece to easily perform alongside existing decor.

### <u>APPEARANCE</u>

Material Iron, Linen

Finish Natural, Natural Iron

Top Coat/Sealant false