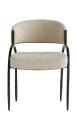

## BAHATI CHAIR

A curved back and large seat rest on a perfectly poised iron frame to compose the foundation of the Bahati. Natural iron has been hand-forged yielding delicate details along its thin frame. The seat and back cushion are covered in a natural linen allowing this piece to easily perform alongside existing decor.

### <u>APPEARANCE</u>

Material Iron, Linen

Finish Natural, Natural Iron

Top Coat/Sealant false