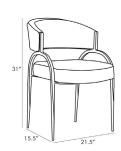

## BAHATI CHAIR

A curved back and large seat rest on a perfectly poised iron frame to compose the foundation of the Bahati. Natural iron has been hand-forged yielding delicate details along its thin frame. The seat and back cushion are covered in a natural linen allowing this piece to easily perform alongside existing decor.

### DIMENSIONS

Arm H: 22.5 IN

Foot Print W: 21 IN, D: 15.5 IN

Yardage To Reupholster 1.25

Seat W: 19.5 IN, D: 19 IN

Seat Height 18.5 IN

Seat W: 19.5 IN, D: 19 IN