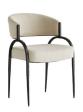

## BAHATI CHAIR

A curved back and large seat rest on a perfectly poised iron frame to compose the foundation of the Bahati. Natural iron has been hand-forged yielding delicate details along its thin frame. The seat and back cushion are covered in a natural linen allowing this piece to easily perform alongside existing decor.

### <u>APPEARANCE</u>

Material Iron, Linen

Finish Natural, Natural Iron

Top Coat/Sealant false