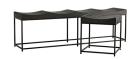

## BARRETT BENCH

4745

H: 20 IN, W: 65.5 IN, D: 14 IN

Ebony

Contract Recommendations: Adding a lacquer coating provides additional pro-

Solid oak is carved by hand to form the contoured seat of this handsome bench. The ebony-finished wood rests on a natural iron frame delivering a refined element to its textured form. Its minimalist profile and industrial characteristics make this a fitting option for modern spaces. For a more streamlined look pair with the coordinating stool (4743).