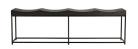

## BARRETT BENCH

4745

H: 20 IN, W: 65.5 IN, D: 14 IN

Ebony

Contract Recommendations: Adding a lacquer coating provides additional pro-

Solid oak is carved by hand to form the contoured seat of this handsome bench. The ebony-finished wood rests on a natural iron frame delivering a refined element to its textured form. Its minimalist profile and industrial characteristics make this a fitting option for modern spaces. For a more streamlined look pair with the coordinating stool (4743).