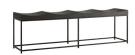

## BARRETT BENCH

4745

H: 20 IN, W: 65.5 IN, D: 14 IN

Ebony

Contract Recommendations: Adding a lacquer coating provides additional pro-

Solid oak is carved by hand to form the contoured seat of this handsome bench. The ebony-finished wood rests on a natural iron frame delivering a refined element to its textured form. Its minimalist profile and industrial characteristics make this a fitting option for modern spaces. For a more streamlined look pair with the coordinating stool (4743).