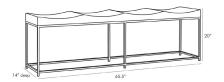

## BARRETT BENCH

4745

H: 20 IN, W: 65.5 IN, D: 14 IN

Ebony

Contract Recommendations: Adding a lacquer coating provides additional pro-

Solid oak is carved by hand to form the contoured seat of this handsome bench. The ebony-finished wood rests on a natural iron frame delivering a refined element to its textured form. Its minimalist profile and industrial characteristics make this a fitting option for modern spaces. For a more streamlined look pair with the coordinating stool (4743).

## DIMENSIONS

Seat Cushion Thickness 3.5 IN Seat Height 19 IN