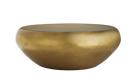

## BATES LARGE COCKTAIL TABLE

2038

H: 14.5 IN, Dia: 38.00 IN

Burnt Brass

Contract Recommendations: Adding a lacquer coating provides additional pro-

This voluminous drum cocktail table is made of iron then finished in burnt brass, a golden finish a bit lighter than antique brass. We love the artisan look and feel. Coordinates with side table #2418.

## APPEARANCE

Material Iron
Material Type Hammered
Finish Burnt Brass

Finish Will Vary true
Top Coat/Sealant true

DIMENSIONS

Foot Print Dia: 20.50 IN