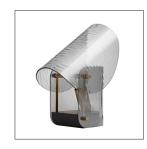

## DA49009 H: 8-11.5 IN, W: 7-9 IN, D: 5 IN Blackened Steel, Smoke Luster Glass Contract Suitable As Is

Composed of two curved, textured smoke glass forms layered to create a unique visual effect, the Bend Accent lamp makes a big statement despite its petite size. The lamp's shade can be adjusted to tilt in either direction, directing its delicately patterned light wherever the user chooses. A must-have for side tables and desks in silvery grey Smoke glass and antique brass.