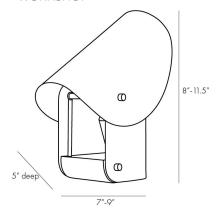

## DA49009 H: 8-11.5 IN, W: 7-9 IN, D: 5 IN Blackened Steel, Smoke Luster Glass Contract Suitable As Is

Composed of two curved, textured smoke glass forms layered to create a unique visual effect, the Bend Accent lamp makes a big statement despite its petite size. The lamp's shade can be adjusted to tilt in either direction, directing its delicately patterned light wherever the user chooses. A must-have for side tables and desks in silvery grey Smoke glass and antique brass.