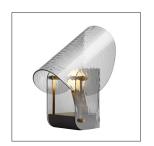

## DA49009 H: 8-11.5 IN, W: 7-9 IN, D: 5 IN Blackened Steel, Smoke Luster Glass Contract Suitable As Is

Composed of two curved, textured smoke glass forms layered to create a unique visual effect, the Bend Accent lamp makes a big statement despite its petite size. The lamp's shade can be adjusted to tilt in either direction, directing its delicately patterned light wherever the user chooses. A must-have for side tables and desks in silvery grey Smoke glass and antique brass.