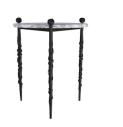

### GDFEI03

H: 27 IN, Dia: 24.50 IN

Galaxy

Contract Recommendations: Adding a lacquer coating provides additional pro-

Inspired by a gnarled wood walking stick that belonged to my grand-father, the blackened iron legs of this table are organic and unique just like the galaxy marble top. Use as a side table or a tea table in front of a sofa. Finish will vary.

### <u>APPEARANCE</u>

Material Iron, Marble
Finish Blackened
Finish Will Vary true
Top Coat/Sealant false