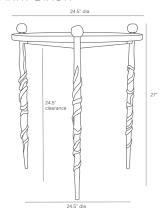

# DIMENSIONS

0.50

Foot Print Dia: 24.50 IN Front Leg Height 27 IN

Table Top H: 1 IN, Dia: 23.50 IN