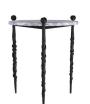

### GDFEI03

H: 27 IN, Dia: 24.50 IN

Galaxy

Contract Recommendations: Adding a lacquer coating provides additional pro-

Inspired by a gnarled wood walking stick that belonged to my grand-father, the blackened iron legs of this table are organic and unique just like the galaxy marble top. Use as a side table or a tea table in front of a sofa. Finish will vary.

### <u>APPEARANCE</u>

Material Iron, Marble
Finish Blackened
Finish Will Vary true
Top Coat/Sealant false