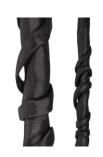

### GDFEI03

H: 27 IN, Dia: 24.50 IN

Galaxy

Contract Recommendations: Adding a lacquer coating provides additional pro-

Inspired by a gnarled wood walking stick that belonged to my grand-father, the blackened iron legs of this table are organic and unique just like the galaxy marble top. Use as a side table or a tea table in front of a sofa. Finish will vary.

### <u>APPEARANCE</u>

Material Iron, Marble
Finish Blackened
Finish Will Vary true
Top Coat/Sealant false