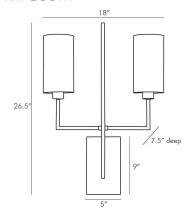

## **BLADE SCONCE**

RAY BOOTH

DB49016 H: 26.5 IN, W: 18 IN, D: 7.5 IN Aged Bronze, White Linen Contract Suitable As Is

Reach out your arms and grab the glory this sconce stretches wide with two steel dowels supporting cylindrical white linen shades. The dowels are supported off an elegant central steel blade. The scale of this fixture provides architectural interest while amplifying the light in any entry hall corridor or room. Finished in aged bronze.

## APPEARANCE

Material Linen, Steel Finish Aged Bronze, White

Top Coat/Sealant true

DIMENSIONS

Shade Top: 4.50 IN, Dia: 4.50 IN, Side: 8.5 IN

Backplate H: 9 IN, W: 5 IN, D: 1 IN H: 8.5 IN, W: 4.5 IN Mount

WIRING