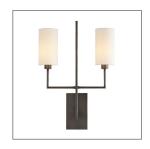

## **BLADE SCONCE**

RAY BOOTH

DB49016 H: 26.5 IN, W: 18 IN, D: 7.5 IN Aged Bronze, White Linen Contract Suitable As Is

Reach out your arms and grab the glory this sconce stretches wide with two steel dowels supporting cylindrical white linen shades. The dowels are supported off an elegant central steel blade. The scale of this fixture provides architectural interest while amplifying the light in any entry hall corridor or room. Finished in aged bronze.