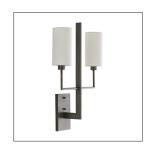

## **BLADE SCONCE**

RAY BOOTH

DB49016 H: 26.5 IN, W: 18 IN, D: 7.5 IN Aged Bronze, White Linen Contract Suitable As Is

Reach out your arms and grab the glory this sconce stretches wide with two steel dowels supporting cylindrical white linen shades. The dowels are supported off an elegant central steel blade. The scale of this fixture provides architectural interest while amplifying the light in any entry hall corridor or room. Finished in aged bronze.