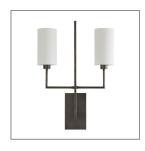

## **BLADE SCONCE**

RAY BOOTH

DB49016 H: 26.5 IN, W: 18 IN, D: 7.5 IN Aged Bronze, White Linen Contract Suitable As Is

Reach out your arms and grab the glory this sconce stretches wide with two steel dowels supporting cylindrical white linen shades. The dowels are supported off an elegant central steel blade. The scale of this fixture provides architectural interest while amplifying the light in any entry hall corridor or room. Finished in aged bronze.