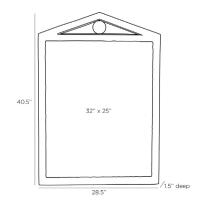

## CARIBE MIRROR

CELERIE KEMBLE

DC2023 H: 40.5 IN, W: 28.5 IN, D: 1.5 IN Natural Contract Suitable As Is This classic pediment mirror is framed in a natural rattan wrapping with a central antique brass sphere accent. Rattan will vary.

### DIMENSIONS

Mirror Size H: 32 IN, W: 25 IN