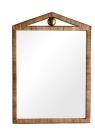

## CARIBE MIRROR

CELERIE KEMBLE

DC2023 H: 40.5 IN, W: 28.5 IN, D: 1.5 IN Natural Contract Suitable As Is This classic pediment mirror is framed in a natural rattan wrapping with a central antique brass sphere accent. Rattan will vary.