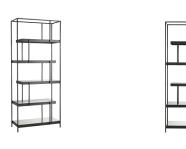

## DANIEL ETAGERE

H: 84 IN, W: 36 IN, D: 16 IN Blackened Bronze

Contract Recommendations: Adding a lacquer coating provides additional pro-

APPEARANCE

Material Glass, Iron, Mirror Finish Bronze, Clear, Plain

Framed in iron with a bronze finish this multi-tiered unit features four

glass shelves that appear to floatwithin the open construction—deliv-

ering an airiness to its classic grandeur. A single mirrored shelf resides at the bottom reflecting and refracting light. A great piece to showcase