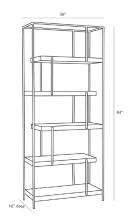

## DANIEL ETAGERE

H: 84 IN, W: 36 IN, D: 16 IN Blackened Bronze

Contract Recommendations: Adding a lacquer coating provides additional pro-

APPEARANCE

Material Glass, Iron, Mirror Finish Bronze, Clear, Plain

Top Coat/Sealant false

DIMENSIONS

Foot Print W: 36 IN, D: 16 IN

SHIPPING

Shipping Requirements TruckShip Product Weight 98 LBS Gross Weight 1 204 LBS

Inspired by the black lines that denote paintings created by Piet Mon-

Framed in iron with a bronze finish this multi-tiered unit features four

glass shelves that appear to floatwithin the open construction—deliv-

ering an airiness to its classic grandeur. A single mirrored shelf resides at the bottom reflecting and refracting light. A great piece to showcase

drian—a pioneer of abstract art—this étagère plays with space and scale.

Shipping Box 1 H: 42.2 IN, L: 90.2 IN, W: 22.1 IN

CONTRACT

Contract Suitable Adding a lacquer coating provides

additional protection,Untempered