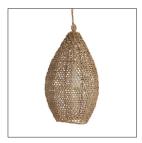

## **EVERS PENDANT**

49206

H: 27 IN, Dia: 15.00 IN

Natural Sea Grass, Polished Nickel

Contract Suitable As Is

Hand woven sea grass in its natural coloration forms a graceful teardrop shade. A single bulb floats inside its own hive. Shown with a 4" frosted globe bulb. Due to the natural of the jute wrapped cord, it can not be adjusted.

## APPEARANCE

Material Iron, Sea Grass

Material Type Plated

Finish Natural, Polished Nickel

Top Coat/Sealant false

DIMENSIONS

Minimum Hanging 27 IN

Height