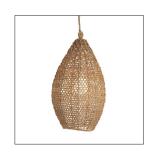

## **EVERS PENDANT**

49206

H: 27 IN, Dia: 15.00 IN

Natural Sea Grass, Polished Nickel

Contract Suitable As Is

Hand woven sea grass in its natural coloration forms a graceful teardrop shade. A single bulb floats inside its own hive. Shown with a 4" frosted globe bulb. Due to the natural of the jute wrapped cord, it can not be adjusted.

## APPEARANCE

Material Iron, Sea Grass

Material Type Plated

Finish Natural, Polished Nickel

Top Coat/Sealant false

DIMENSIONS

Minimum Hanging 27 IN

Height