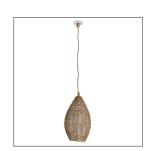

## **EVERS PENDANT**

49206

H: 27 IN, Dia: 15.00 IN

Natural Sea Grass, Polished Nickel

Contract Suitable As Is

Hand woven sea grass in its natural coloration forms a graceful teardrop shade. A single bulb floats inside its own hive. Shown with a 4" frosted globe bulb. Due to the natural of the jute wrapped cord, it can not be adjusted.

## APPEARANCE

Material Iron, Sea Grass

Material Type Plated

Finish Natural, Polished Nickel

Top Coat/Sealant false

DIMENSIONS

Minimum Hanging 27 IN

Height