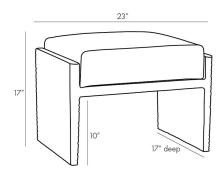

# ISAIAH OTTOMAN

4892 H: 17 IN, W: 23 IN, D: 17 IN Graphite Leather Contract Suitable As Is A plush graphite leather cushion seamlessly blends into a solid wood base for an unassuming seat. Hand-carved details create a textured motif that sweeps across the frame, which has a waxed black finish for a slight sheen that refines its rustic aesthetic. This practical piece is perfect peeking out from under a console, pulled up to a vanity or next to a lounge chair.

# DIMENSIONS

Foot Print W: 23 IN, D: 17 IN

Yardage To Reupholster 0.55 Clearance 10 IN Seat Cushion Thickness 5.5 IN