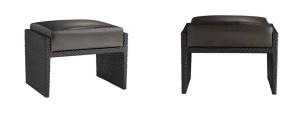

# ISAIAH OTTOMAN

4892 H: 17 IN, W: 23 IN, D: 17 IN Graphite Leather Contract Suitable As Is A plush graphite leather cushion seamlessly blends into a solid wood base for an unassuming seat. Hand-carved details create a textured motif that sweeps across the frame, which has a waxed black finish for a slight sheen that refines its rustic aesthetic. This practical piece is perfect peeking out from under a console, pulled up to a vanity or next to a lounge chair.

### APPEARANCE

Material Leather, Wood

Finish Graphite, Handcarved Soft Black

Waxed

Top Coat/Sealant false