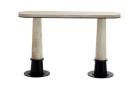

## KAMILE CONSOLE

4662

H: 33 IN, W: 53.5 IN, D: 16 IN

Natural Iron

Contract Recommendations: Adding a lacquer coating provides additional pro-

Industrial elements such as a smoke stain and natural cast iron accents add a distressed feel to this solid oak console table. A ring under the tabletop matches the iron base, creating cohesiveness throughout. Finish will vary.

## APPEARANCE

Material Iron, Wood
Material Type Cast, Oak
Finish Natural, Smoke

Finish Will Vary true
Top Coat/Sealant true

DIMENSIONS

Foot Print W: 48 IN, D: 14 IN