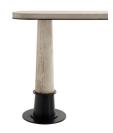

## KAMILE CONSOLE

4662

H: 33 IN, W: 53.5 IN, D: 16 IN

Natural Iron

Contract Recommendations: Adding a lacquer coating provides additional pro-

Industrial elements such as a smoke stain and natural cast iron accents add a distressed feel to this solid oak console table. A ring under the tabletop matches the iron base, creating cohesiveness throughout. Finish will vary.

## APPEARANCE

Material Iron, Wood
Material Type Cast, Oak
Finish Natural, Smoke

Finish Will Vary true
Top Coat/Sealant true

DIMENSIONS

Foot Print W: 48 IN, D: 14 IN