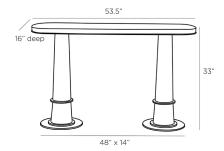

## KAMILE CONSOLE

4662

H: 33 IN, W: 53.5 IN, D: 16 IN

Natural Iron

Contract Recommendations: Adding a lacquer coating provides additional pro-

Industrial elements such as a smoke stain and natural cast iron accents add a distressed feel to this solid oak console table. A ring under the tabletop matches the iron base, creating cohesiveness throughout. Finish will vary.

## APPEARANCE

Material Iron, Wood
Material Type Cast, Oak
Finish Natural, Smoke

Finish Will Vary true
Top Coat/Sealant true

DIMENSIONS

Foot Print W: 48 IN, D: 14 IN