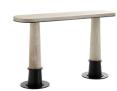

## KAMILE CONSOLE

4662

H: 33 IN, W: 53.5 IN, D: 16 IN

Natural Iron

Contract Recommendations: Adding a lacquer coating provides additional pro-

Industrial elements such as a smoke stain and natural cast iron accents add a distressed feel to this solid oak console table. A ring under the tabletop matches the iron base, creating cohesiveness throughout. Finish will vary.

## APPEARANCE

Material Iron, Wood
Material Type Cast, Oak
Finish Natural, Smoke

Finish Will Vary true
Top Coat/Sealant true

DIMENSIONS

Foot Print W: 48 IN, D: 14 IN