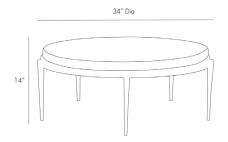

#### 4392

H: 14 IN, Dia: 34.00 IN Blackened Iron, White Marble Top Contract Recommendations: Adding a lacquer coating provides additional proWe love the yin and yang on this transitional cocktail table. Hand-forged black iron legs are delicately tapered creating the perfect base for the chunky white marble top. Also available as a side table (4391). Marble may vary.

#### DIMENSIONS

Foot Print Dia: 34.00 IN
Table Top H: 3.5 IN, Dia: 33.00 IN