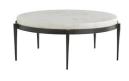

#### 4392

H: 14 IN, Dia: 34.00 IN Blackened Iron, White Marble Top Contract Recommendations: Adding a lacquer coating provides additional proWe love the yin and yang on this transitional cocktail table. Hand-forged black iron legs are delicately tapered creating the perfect base for the chunky white marble top. Also available as a side table (4391). Marble may vary.

#### APPEARANCE

Material Iron, Marble
Material Type Honed
Finish White
Finish Will Vary true
Top Coat/Sealant true