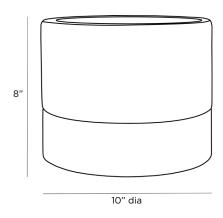

## LEO CENTERPIECE

2084

H: 8 IN, Dia: 10.00 IN

White

Contract Suitable As Is

APPEARANCE

Material Marble, Wood

Material Type Oak

Finish Gray, White

Finish Will Vary true
Top Coat/Sealant true

DIMENSIONS

Foot Print Dia: 10.00 IN

The duality of natural wood and white marble play handsomely in this useful centerpiece. The rich textures in both materials complement each other beautifully, and the soft gray wash to the wood brings a sense of warmth to the piece. This stylish yet versatile container can be used to display seasonal decor or to chill a bottle of wine at your next event. Marble will vary.