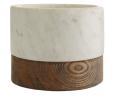

## LEO CENTERPIECE

2084

H: 8 IN, Dia: 10.00 IN

White

Contract Suitable As Is

APPEARANCE

Material Marble, Wood

Material Type Oak

Finish Gray, White

Finish Will Vary true
Top Coat/Sealant true

DIMENSIONS

Foot Print Dia: 10.00 IN

The duality of natural wood and white marble play handsomely in this useful centerpiece. The rich textures in both materials complement each other beautifully, and the soft gray wash to the wood brings a sense of warmth to the piece. This stylish yet versatile container can be used to display seasonal decor or to chill a bottle of wine at your next event. Marble will vary.