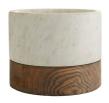

## LEO CENTERPIECE

2084

H: 8 IN, Dia: 10.00 IN

White

Contract Suitable As Is

APPEARANCE

Material Marble, Wood

Material Type Oak

Finish Gray, White

Finish Will Vary true
Top Coat/Sealant true

DIMENSIONS

Foot Print Dia: 10.00 IN

The duality of natural wood and white marble play handsomely in this useful centerpiece. The rich textures in both materials complement each other beautifully, and the soft gray wash to the wood brings a sense of warmth to the piece. This stylish yet versatile container can be used to display seasonal decor or to chill a bottle of wine at your next event. Marble will vary.