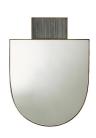

# LIANNA MIRROR

2794 H: 30 IN, W: 22 IN, D: 2 IN Gold Contract Suitable As Is The Lianna Mirror's unique shape is a statement in itself, but combined with a hammered, gold-finished iron frame and black chiseled marble crown, it becomes a true focal point for any room. Features a security cleat attachment. Marble may vary.