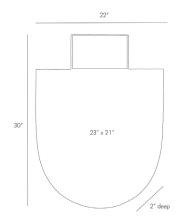

# LIANNA MIRROR

2794 H: 30 IN, W: 22 IN, D: 2 IN Gold Contract Suitable As Is The Lianna Mirror's unique shape is a statement in itself, but combined with a hammered, gold-finished iron frame and black chiseled marble crown, it becomes a true focal point for any room. Features a security cleat attachment. Marble may vary.

#### DIMENSIONS Mirror Size

H: 23 IN, W: 21 IN